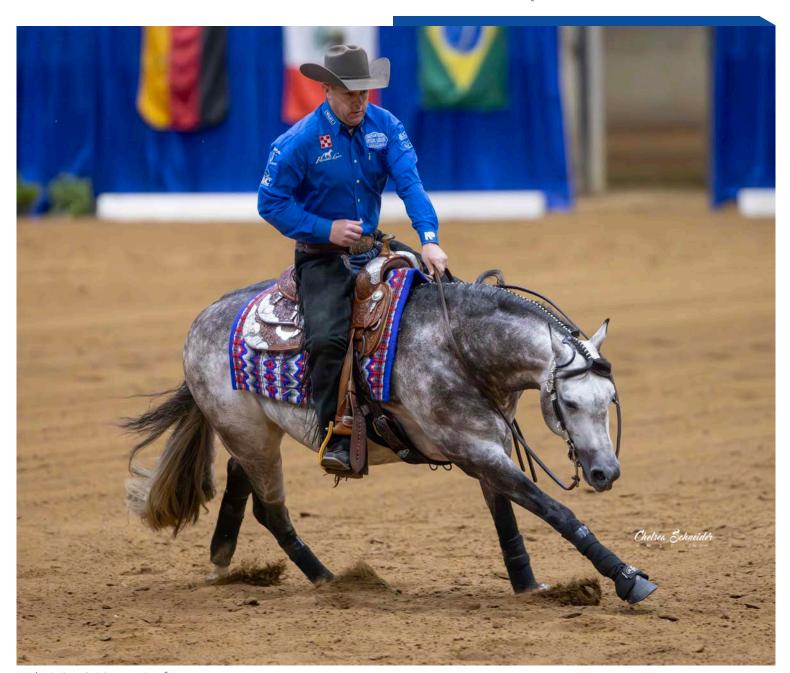

## Kole Price & Picture Perrfect Take Lead of NRBC Open Preliminary Round

There was a switch up in the top-spot of the Open preliminary round following the second section, with Kole Price piloting Picture Perrfect to the top spot with a 224.

Price, a Million Dollar Rider, also holds the top spot in the Open Novice Horse, Thee Price Is Right, with a 220.5.

The preliminary round wraps up Wednesday and will decide the finalists, as well as who will win the Novice Horse Open division as well as the APHA Chrome Cash Incentive.

The current leaders in each level and division are: Level 4 & Open Chrome Cash – Kole Price & Picture Perrfect - 224

2021 Stallion (Spooks Gotta Whiz x Isnt She Perfect) Owned by Ronald Anderson | Bred by Amy Medows