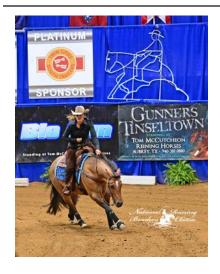

## Kole Price & Picture Perrfect Take Lead of NRBC Open Preliminary Round

There was a switch up in the top-spot of the Open preliminary round following the second section, with Kole Price piloting Picture Perrfect to the top spot with a 224.

Price, a Million Dollar Rider, also holds the top spot in the Open Novice Horse, Thee Price Is Right, with a 220.5.

The preliminary round wraps up Wednesday and will decide the finalists, as well as who will win the Novice Horse Open division as well as the APHA Chrome Cash Incentive.

The current leaders in each level and division are: Level 4 & Open Chrome Cash – Kole Price & Picture Perrfect - 224

2021 Stallion (Spooks Gotta Whiz x Isnt She Perfect) Owned by Ronald Anderson | Bred by Amy Medows