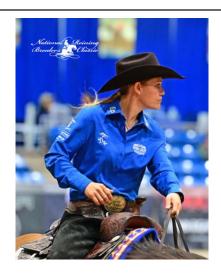

# National Reining Breeders Classic Ancillary Champions Crowned

Prime Time Rookie High Point & Level 2 High Point Champion - Valerie Sturgeon & Whizkeys Shining Gun

This is not the first time Valerie Sturgeon and Whizkeys Shining Gun have been in the winner's circle this NRBC.

With a score of 71.5, Sturgeon and Whizkeys Shining Gun snuck their way into the Prime Time Rookie High Point and Level 2 High Point Championship title. They also will be advancing to the Yellowstone Rookie Shootout on Thursday in the Ford Truck Arena.

The 8-year-old gelding is by Guns R For Shootin and out of Whizkeynrhinestones. He is bred by Rhodes River Ranch and owned by Caleb Sturgeon.

"We've owned him for five years now. He's very special. He kind of has some unique personality also. He kind of wants to be in your pocket. And he is not the best behaved horse sometimes on the ground, but once you're on his back, he is a perfect gentleman," Sturgeon said.