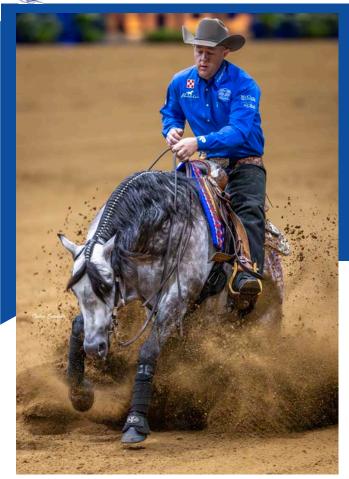

## Kole Price & Picture Perrfect Take Lead of NRBC Open Preliminary Round

There was a switch up in the top-spot of the Open preliminary round following the second section, with Kole Price piloting Picture Perrfect to the top spot with a 224.

Price, a Million Dollar Rider, also holds the top spot in the Open Novice Horse, Thee Price Is Right, with a 220.5.

The preliminary round wraps up Wednesday and will decide the finalists, as well as who will win the Novice Horse Open division as well as the APHA Chrome Cash Incentive.

The current leaders in each level and division are: Level 4 & Open Chrome Cash – Kole Price & Picture Perrfect - 224

2021 Stallion (Spooks Gotta Whiz x Isnt She Perfect) Owned by Ronald Anderson | Bred by Amy Medows