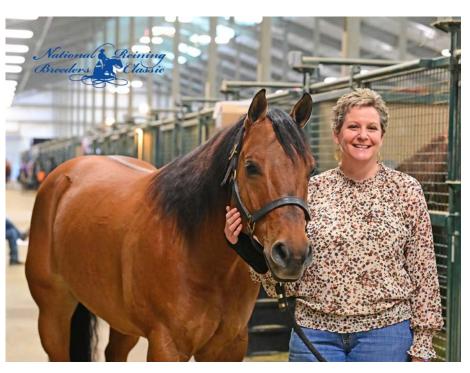

# National Reining Breeders Classic Ancillary Champions Crowned

Prime Time Rookie High Point & Level 2 High Point Champion - Valerie Sturgeon & Whizkeys Shining Gun

This is not the first time Valerie Sturgeon and Whizkeys Shining Gun have been in the winner's circle this NRBC.

On Sunday, they won the Prime Time Rookie & Rookie Level 1 Championship in the Super Duty Arena, and while the arena may have changed to Central Park Hall for this win, the pair's success this week remains consistent no matter the scenery change.

With a score of 71.5, Sturgeon and Whizkeys Shining Gun snuck their way into the Prime Time Rookie High Point and Level 2 High Point Championship title. They also will be advancing to the Yellowstone Rookie Shootout on Thursday in the Ford Truck Arena.

The 8-year-old gelding is by Guns R For Shootin and out of Whizkeynrhinestones. He is bred by Rhodes River Ranch and owned by Caleb Sturgeon.

"We've owned him for five years now. He's very special. He kind of has some unique personality also. He kind of wants to be in your pocket. And he is not the best behaved horse sometimes on the ground, but once you're on his back, he is a perfect gentleman," Sturgeon said.

While he may be a tick naughty on the ground—like

many winners are—he is nothing if not dependable in the show pen – and he has the acquired titles this week to prove it.