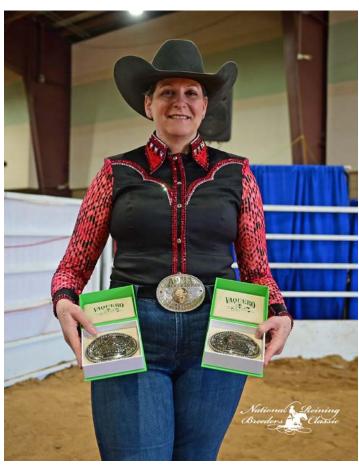

# National Reining Breeders Classic Ancillary Champions Crowned

Prime Time Rookie High Point & Level 2 High Point Champion - Valerie Sturgeon & Whizkeys Shining Gun

This is not the first time Valerie Sturgeon and Whizkeys Shining Gun have been in the winner's circle this NRBC.

On Sunday, they won the Prime Time Rookie & Rookie Level 1 Championship in the Super Duty Arena, and while the arena may have changed to Central Park Hall for this win, the pair's success this week remains consistent no matter the scenery change.

With a score of 71.5, Sturgeon and Whizkeys Shining Gun snuck their way into the Prime Time Rookie High Point and Level 2 High Point Championship title. They also will be advancing to the Yellowstone Rookie Shootout on Thursday in the Ford Truck Arena.

The 8-year-old gelding is by Guns R For Shootin and out of Whizkeynrhinestones. He is bred by Rhodes River Ranch and owned by Caleb Sturgeon.

"We've owned him for five years now. He's very special. He kind of has some unique personality also. He kind of wants to be in your pocket. And he is not the best behaved horse sometimes on the ground, but once you're on his back, he is a perfect gentleman," Sturgeon said.