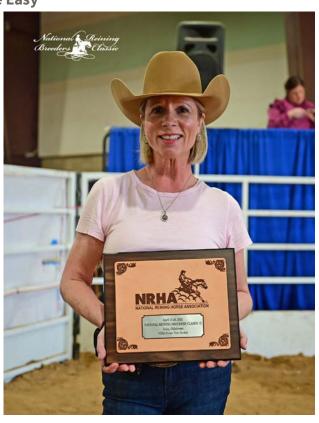

### Prime Time Rookie Champion - Susan Fiely & Cash Made Easy

Susan Fiely and Cash Made Easy didn't have any trouble swooping in to snag the Slate 2 Prime Time Rookie Championship. With a score of 72.5, they also will be advancing to Thursday's Yellowstone Rookie Shootout held in the Ford Truck Arena.

Cash Made Easy is by Lil Joe Cash and out of Easy Lil Lady. The 10-year-old gelding is bred by Darling 888 Ranch and owned by Fiely. "I've had him for about two years now, and he is just full of personality... Which is what we love. He unties all the knots in the barn, he dumps his water bucket – all that," Fiely said.

Cash Made Easy isn't all play, as the team put together a very respectable run in the Central Park Hall Arena.

"We had a great go. This was honestly probably a personal best for us." Fiely and Cash Made Easy are looking to turn in another solid run in the Shootout and maybe even top that new personal best.

Fiely personally thanks her husband, family, friends, and Trevor Dare Performance Horses for their support – especially Angela Pratt for her continued help with "Cash."