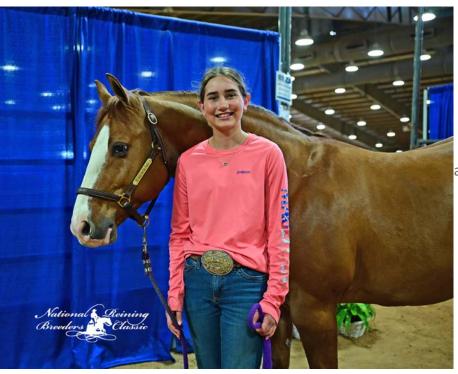

#### Limited Non Pro [1] Champions Grace Tachikawa & Maggie Magnum

The Ford Truck Arena may have taken a break this Easter Sunday, but the Central Park Hall and Super Duty Arena still had plenty of champions to crown.

Over in the Central Park Hall Arena, Grace Tachikawa and Maggie Magnum picked up the Limited Non Pro Championship with a score of 72.

Maggie Magnum is a 9-year-old mare, bred by Casey Hinton, by Magnum Chic Dream and out of Skeets Red Dunit.

Tachikawa got connected to Maggie Magnum through riding with Austin Roush, who knew the owner of the mare.

"I'm leasing her from Tyler Williams... They were just using her as a broodmare. She was retired. She didn't have shoes on, she wasn't in shape, and I fell in love immediately... So I immediately asked, 'Would they let a Non Pro show her?' And sure enough, we asked Tyler, and he agreed, and we've been together almost a full year now," Tachikawa said.

While the team clinched a win, Tachikawa said it wasn't perfect right out the gait.

"She's the quietest horse in the world, but she didn't like the light-up reiner sign down there. She was really good in her turns, we loped off to go circle, and she was just kind of looking at it. And I was like, 'if you make it a big deal, it's gonna be a big deal.' But if I just keep riding her forward, she'll settle in. And she did... If you stay out of her way and just be a good pilot, that's all you have to do with it."

Tachikawa also rode Friday morning in the Super Duty Arena, winning the AQHA Amateur Reining with a 72.5. Previously retired or not, Maggie Magnum and Tachikawa are making waves in the reining pen this NRBC.