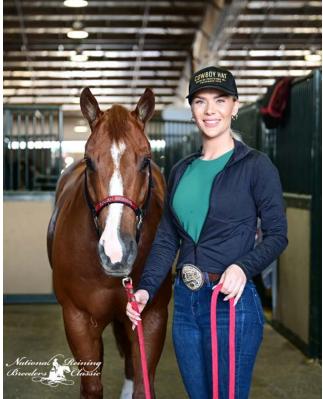

#### Limited Non Pro [1] Champions Grace Tachikawa & Maggie Magnum

The Ford Truck Arena may have taken a break this Easter Sunday, but the Central Park Hall and Super Duty Arena still had plenty of champions to crown.

Over in the Central Park Hall Arena, Grace Tachikawa and Maggie Magnum picked up the Limited Non Pro Championship with a score of 72.

Maggie Magnum is a 9-year-old mare, bred by Casey Hinton, by Magnum Chic Dream and out of Skeets Red Dunit.

Tachikawa got connected to Maggie Magnum through riding with Austin Roush, who knew the owner of the mare.

"I'm leasing her from Tyler Williams... They were just using her as a broodmare. She was retired. She didn't have shoes on, she wasn't in shape, and I fell in love immediately... So I immediately asked, 'Would they let a Non Pro show her?' And sure enough, we asked Tyler, and he agreed, and we've been together almost a full year now," Tachikawa said.

While the team clinched a win, Tachikawa said it wasn't perfect right out the gait.

"She's the quietest horse in the world, but she didn't like the light-up reiner sign down there. She was really good in her turns, we loped off to go circle, and she was just kind of looking at it. And I was like, 'if you make it a big deal, it's gonna be a big deal.' But if I just keep riding her forward, she'll settle in. And she did... If you stay out of her way and just be a good pilot, that's all you have to do with it."

Tachikawa also rode Friday morning in the Super Duty Arena, winning the AQHA Amateur Reining with a 72.5. Previously retired or not, Maggie Magnum and Tachikawa are making waves in the reining pen this NRBC.