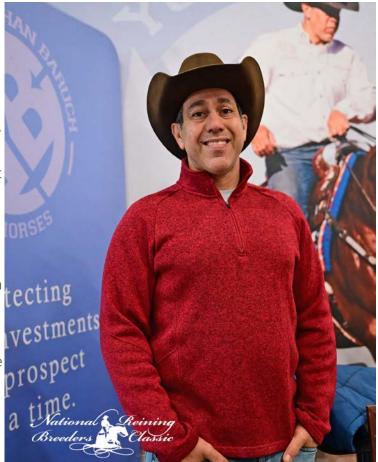

#### Novice Horse Open Levels 1, 2, & 3 Champions Yonathan Baruch & Gotta Little

Although the Ford Arena has taken center stage so far at the 2025 NRBC, don't overlook the Central Park Hall Arena. Big things are underway, as the Novice Horse Open has officially concluded and a 2025 champion has been recognized. Yonathan Baruch and Gotta Little did "get a little" — winning the Novice Horse Open Level 1, 2, and 3.

"He's owned (and bred) by Bobby Lewis, and he just gave him to me as an opportunity. He's a fantastic horse. I'm just basically getting him seasoned and ready to go to the NRHA Derby," Baruch said of the 4-year-old stallion by Spooks Gotta Whiz and out of Dolittle Lena.

With the triple-level win and 73 score, Baruch won a total of \$2,838.

When asked about his ride, Baruch said, "Honestly, it felt on spot... I was going for a good solid run – that will generate the results that I want to do at the Derby."

Since riding the stellar stallion this week wouldn't be possible without Lewis, Baruch gives special thanks to him, as well as other members of his team.

"I want to thank Bobby Lewis for the opportunity and all of my staff. It takes a team – whether it's my riders, my assistants, the grooms, our farriers, our veterinarians, our clients, our sponsors."