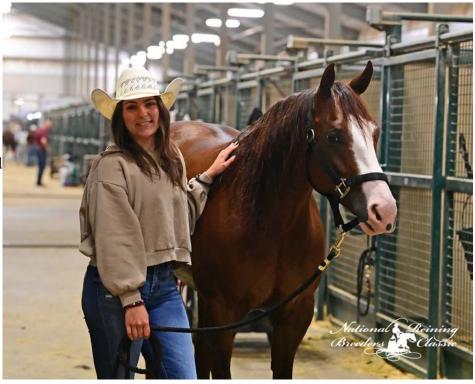

#### Novice Horse Open Levels 1, 2, & 3 Champions Yonathan Baruch & Gotta Little

Although the Ford Arena has taken center stage so far at the 2025 NRBC, don't overlook the Central Park Hall Arena. Big things are underway, as the Novice Horse Open has officially concluded and a 2025 champion has been recognized. Yonathan Baruch and Gotta Little did "get a little" — winning the Novice Horse Open Level 1, 2, and 3.

"He's owned (and bred) by Bobby Lewis, and he just gave him to me as an opportunity. He's a fantastic horse. I'm just basically getting him seasoned and ready to go to the NRHA Derby," Baruch said of the 4-year-old stallion by Spooks Gotta Whiz and out of Dolittle Lena.

With the triple-level win and 73 score, Baruch won a total of \$2,838.

When asked about his ride, Baruch said, "Honestly, it felt on spot... I was going for a good solid run – that will generate the results that I want to do at the Derby."