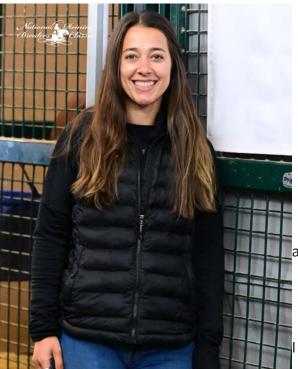

#### Limited Non Pro [1] Champions Grace Tachikawa & Maggie Magnum

The Ford Truck Arena may have taken a break this Easter Sunday, but the Central Park Hall and Super Duty Arena still had plenty of champions to crown.

Over in the Central Park Hall Arena, Grace Tachikawa and Maggie Magnum picked up the Limited Non Pro Championship with a score of 72.

Maggie Magnum is a 9-year-old mare, bred by Casey Hinton, by Magnum Chic Dream and out of Skeets Red Dunit.

Tachikawa got connected to Maggie Magnum through riding with Austin Roush, who knew the owner of the mare.

"I'm leasing her from Tyler Williams... They were just using her as a broodmare. She was retired. She didn't have shoes on, she wasn't in shape, and I fell in love immediately... So I immediately asked, 'Would they let a Non Pro show her?' And sure enough, we asked Tyler, and he agreed, and we've been together almost a full year now," Tachikawa said.

While the team clinched a win, Tachikawa said it wasn't perfect right out the gait.

"She's the quietest horse in the world, but she didn't like the light-up reiner sign down there. She was really good in her turns, we loped off to go circle, and she was just kind of looking at it. And I was like, 'if you make it a big deal, it's gonna be a big deal.' But if I just keep riding her forward, she'll settle in. And she did... If you stay out of her way and just be a good pilot, that's all you have to do with it."

Tachikawa also rode Friday morning in the Super Duty Arena, winning the AQHA Amateur Reining with a 72.5. Previously retired or not, Maggie Magnum and Tachikawa are making waves in the reining pen this NRBC.