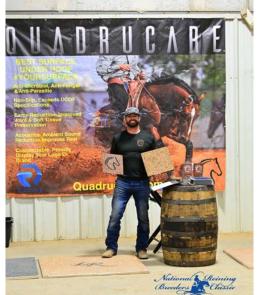

#### Quadrucare by Rubcorp

Looking for the Best Surface Under Hoof? Look no further than Quadrucare by Rubcorp — a premium EPDM rubber surfacing company trusted by many equine professionals! Stop by their booth in the Mustang Arena to see, feel, and stand on the different surface options and colors for yourself! From horse trailers to barns, and even airplanes, they can install this durable and cushioned surface wherever you need it (even in-home gyms). NRHA ONLY SPECIALS AVAILABLE – Be sure to ask about discount pricing! Learn more: www.rubcorp.com