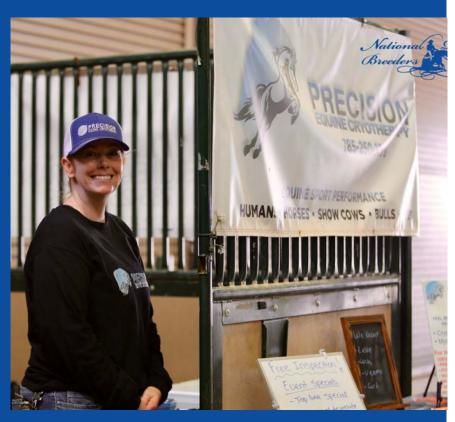

## Vendor Promo Spotlight

Located in the Ford Truck Barn, Precision Equine Cryotherapy is ready and eager to serve the human and equine athletes of the National Reining Breeders Classic. Cryotherapy can be used for a pre-run energy boost, post-run recovery, injuries, inflammation, and muscle soreness. Precision Equine Cryotherapy is offering several special deals throughout the NRBC.

Those interested in the service can benefit from a free inspection, as well as discounts for the equine athletes topline package and a variety of full body offerings specializing in recovery, energy boost, and detox.