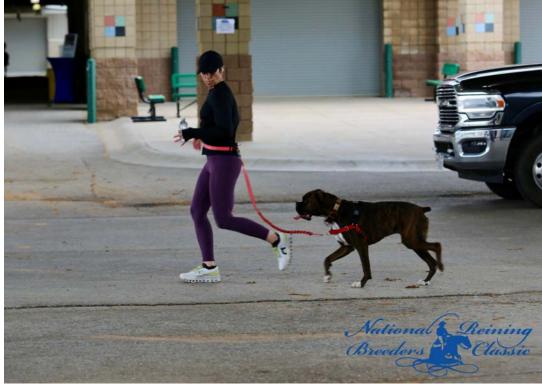

# **Classic Connection Krista Marshall**

If you see a woman jogging around Expo Square with her brindle boxer, you're looking at North Dakota native and NRHA Non Pro Krista Marshall and her one-year-old pup, Brutus. Marshall trains with Dan Huss in Scottsdale, Arizona, and said she loves being in Huss' barn.