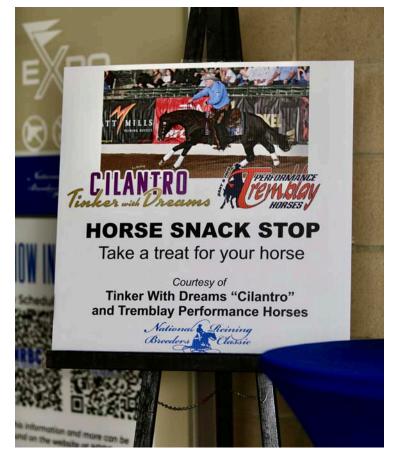

## Treat Yo' Horse at the Cilantro Horse Snack Stop

Your equine athletes work hard! Now thanks to Tinker With Dreams, aka "Cilantro," you can reward your horse with a treat after a big run at the Cilantro Horse Snack Stop outside the Ford Truck Arena. Riders can treat their mounts to a selection of snacks, including apples, carrots, peppermints, and horse cookies, so there's something for even the choosiest of horses.

Cilantro is owned by Diamond Dub Quarter Horses, and was ridden to major victories with Dany Tremblay.

Kalicia Walters of Diamond Dub Quarter Horses said, "We are happy to sponsor the Cilantro Snack Shop because we know, as riders and owners, that we all love spoiling our horses as much as the horses enjoy getting the carrot. It's a win for both the horse and the rider."