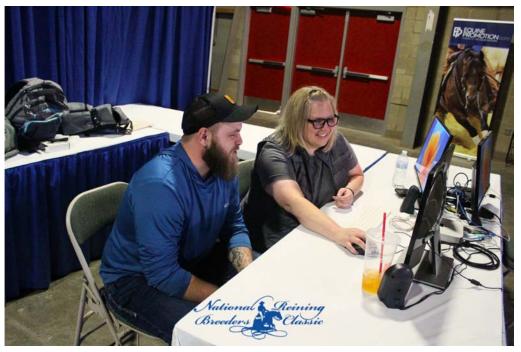

## Classic Connection Ryder & Sara of Equine Promotion

Everyone who's been to the National Reining Breeders Classic is familiar with Equine Promotion–even if they don't realize it. The Equine Promotion team is responsible for the live and delay feeds as well as arena recordings for riders who want to purchase video of their runs.

Ryder Carmichael has worked for Equine Promotion since 2017. He grew up on a ranch but made the transition to a career in commercial video and audio. When his sister went to work for Jeremy Olsen at Equine Promotion, she recommended Carmichael look into a job there.

"It ended up coming down to hardware and a lot of creative backend engineering by Jeremy to put it together," said Carmichael. "It's working great. It looks good."

Sara Tierney is working the Ford Arena Equine Promotion booth with Carmichael here at the NRBC; she was the company's first employee back in 2012.