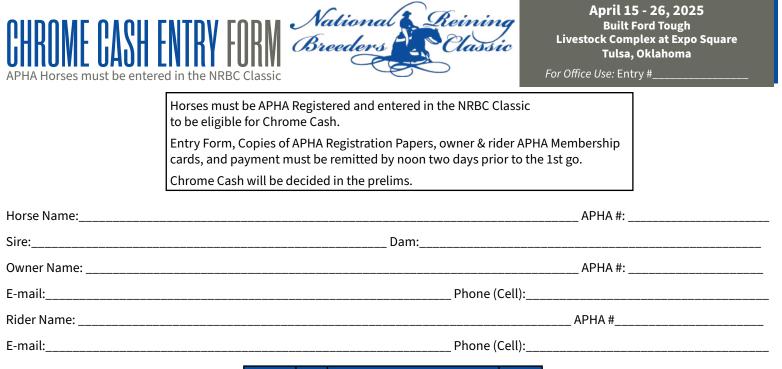

| Added<br>Money | $\checkmark$ | Class                    | Fee   |
|----------------|--------------|--------------------------|-------|
| \$2,500        |              | APHA Open Chrome Cash    | \$250 |
| \$2,500        |              | APHA Non Pro Chrome Cash | \$250 |